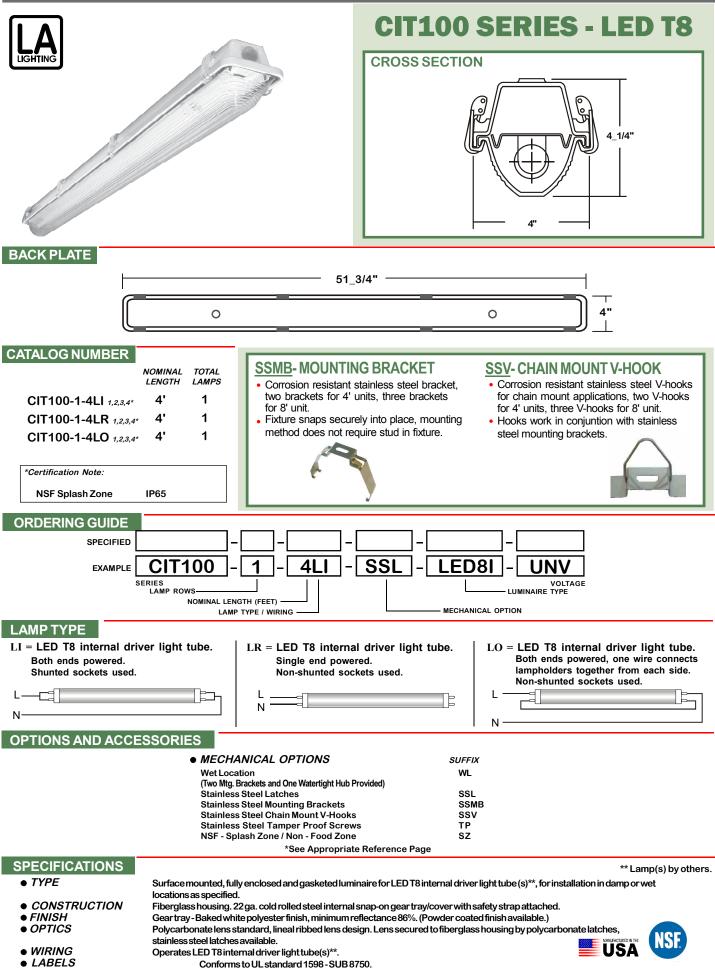

## **Fully Gasketed Enclosure Luminaire**

- 4" Width, Fully Gasketed Enclosure Luminaire For LED T8 Internal Driver Light Tube (by Others)
- Fiberglass Housing and Polycarbonate Latches
- Poured In Place Polyurethane Gasket
- Polycarbonate Ribbed Lens
- Certifications\*:

Damp or Wet Locations

IP65 - Dust Tight / Protected Against Water Jetting

- UL Listed / Conforms to UL Standard1598 SUB 8750
- Available with :

Stainless Steel Mounting Brackets Stainless Steel Chain Mount V-Hooks Stainless Steel Latches Tamper Proof Screws NSF - Splash Zone / Non - Food Zone