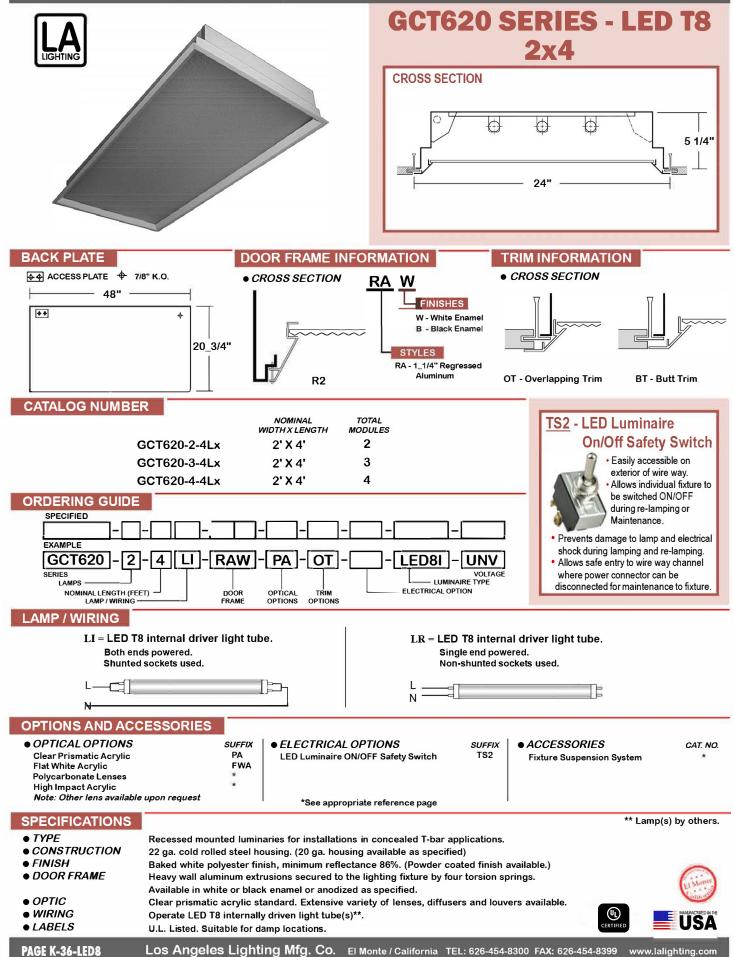

# RECESSED

## **GCT620 SERIES**



### 2X4, Concealed T-Bar Troffer Luminaire



- 2X4, Premium Grade Concealed T-Bar Troffer Luminaire
- 1\_1/4" Deep Regressed Extruded Aluminum Door Frame
- Door Frame Secured to Fixture Housing By Torsion Springs
- Suitable for Damp Locations
- Available with:

Fluorescent, LED and LED T8 (Internally Driven) Variety of Lenses For Butt Trim or Over Overlapping Trim with Ceiling Tile Emergency Battery Pack



Photometric Data and IES Files are Available on www.lalighting.com



### LOS ANGELES LIGHTING MFG. CO. 10141 OLNEY ST. / EL MONTE, CA 91731

10141 OLNEY ST. / EL MONTE, CA 91731 TEL : 626-454-8300 FAX : 626-454-8399 www.lalighting.com

#### rev. 10/16/2014

#### **RECESSED - LED T8 (Internally Driven)**