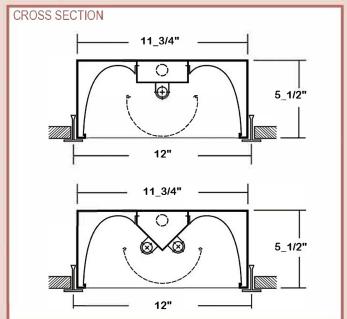

# **Direct / Indirect T-Bar Luminaire**

- Center Basket Direct / Indirect Recessed Mounted T-Bar Luminaire
- Center Perforated Light Shields with Polyethylene Trims
- Easy Access to Electrical Components
- Removable Wiring Access Plate
- High Reflectance, Low Gloss Matte White Finish
- Suitable for Damp Locations
- Available with:

### **SPECIFICATIONS**

\*\* Lamp(s) by others.

TYPE

Direct / indirect recessed mounted T-bar luminaries, for LED T8 internally driven light tube(s)\*\*.

CONSTRUCTION

22 ga. cold rolled steel housing. (20 ga. housing available as specified) Baked white polyester finish housing. (Powder coated finish available.)

FINISH OPTIC

Perforated center-mount metal light shield with polyethylene protecting trims, snap out for easy re-lamping

and maintenance. White acrylic insert available.

WIRING Operate LED T8 internally driven light tube(s)\*\*.