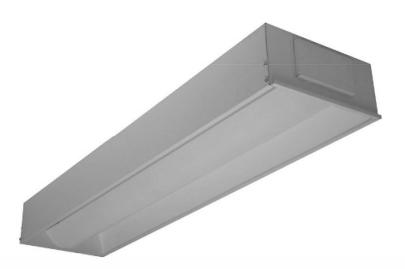

# **Direct / Indirect T-Bar Luminaire**

- Center Basket Direct / Indirect Recessed Mounted T-Bar Luminaire
- Center Perforated Light Shields with Polyethylene Trims
- Easy Access to Electrical Components
- Removable Wiring Access Plate
- High Reflectance, Low Gloss Matte White Finish
- Suitable for Damp Locations
- Available with:

### **SPECIFICATIONS**

\*\* Lamp(s) by others.

TYPE

Direct / indirect recessed mounted T-bar luminaries, for LED T8 internally driven light tube(s)\*\*.

CONSTRUCTION

22 ga. cold rolled steel housing. (20 ga. housing available as specified) Baked white polyester finish housing. (Powder coated finish available.)

FINISH OPTIC

Perforated center-mount metal light shield with polyethylene protecting trims, snap out for easy re-lamping

and maintenance. White acrylic insert available.

WIRING Operate LED T8 internally driven light tube(s)\*\*.