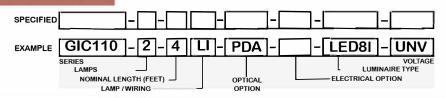

#### **CATALOG NUMBER**

GIC110-1-4Lx

GIC110-2-4Lx

NOMINAL TOTAL WIDTH X LENGTH **MODULES** 1' x 4' 1 1' x 4' 2

#### ORDERING GUIDE

#### LAMP / WIRING

LI = LED T8 internal driver light tube. Both ends powered. Shunted sockets used. N-

LR = LED T8 internal driver light tube. Single end powered. Non-shunted sockets used.

### **OPTIONS AND ACCESSORIES**

• OPTICAL OPTIONS Perforated Shield / White Acrylic

SUFFIX PDA

• ELECTRICAL OPTIONS LED Luminaire ON/OFF Safety Switch SUFFIX TS2