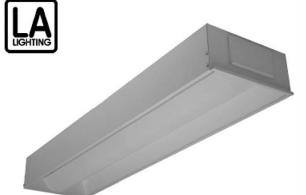

# **Direct / Indirect T-Bar Luminaire**

- Center Basket Direct / Indirect Recessed Mounted T-Bar Luminaire
- Center Perforated Light Shields with Polyethylene Trims
- Easy Access to Electrical Components
- Removable Wiring Access Plate
- High Reflectance, Low Gloss Matte White Finish
- Suitable for Damp Locations
- Available with:

### **SPECIFICATIONS**

\*\* Lamp(s) by others.

TYPE

Direct / indirect recessed mounted T-bar luminaries, for LED T8 internally driven light tube(s)\*\*.

CONSTRUCTION

22 ga. cold rolled steel housing. (20 ga. housing available as specified) Baked white polyester finish housing. (Powder coated finish available.)

FINISH OPTIC

Perforated center-mount metal light shield with polyethylene protecting trims, snap out for easy re-lamping

and maintenance. White acrylic insert available.

WIRING Operate LED T8 internally driven light tube(s)\*\*.