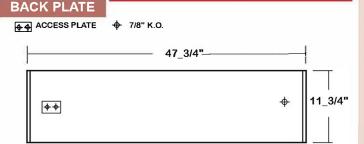

### TS2 - LED Luminaire On/Off Safety Switch

- · Easily accessible on exterior of wire way.
- · Allows individual fixture to be switched ON/OFF during re-lamping or Maintenance.
- Prevents damage to lamp and electrical shock during lamping and re-lamping.
- Allows safe entry to wire way channel where power connector can be disconnected for maintenance to fixture.