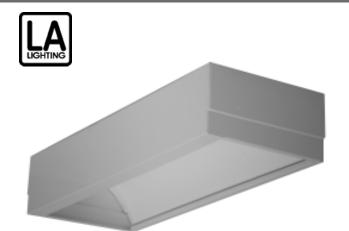

## **T-Bar Recessed Wall Wash Luminaire**

- T-Bar Recessed Wall Wash Luminaire
- For 1" or 1\_1/2" T-Bar Ceiling
- Powder Coated Finish / Painted After Fabrication
- Removable Wiring Access Plate
- Row Mountable
- Suitable for Damp Locations
- Available with:

Fluorescent, LED and LED T8 (Internally Driven) 95% Enhanced Specular Aluminum Reflectors Emergency Battery Pack

Photometric Data and IES Files are Available on www.lalighting.com