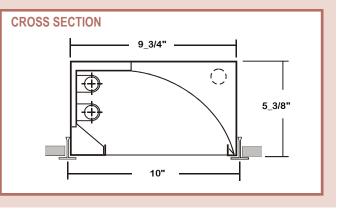

## **T-Bar Recessed Wall Wash Luminaire**

- T-Bar Recessed Wall Wash Luminaire
- For 1" or 1\_1/2" T-Bar Ceiling
- Powder Coated Finish / Painted After Fabrication
- Removable Wiring Access Plate
- Row Mountable
- Suitable for Damp Locations
- Available with:

Fluorescent, LED and LED T8 (Internally Driven) 95% Enhanced Specular Aluminum Reflectors Emergency Battery Pack

Photometric Data and IES Files are Available on www.lalighting.com

• CONSTRUCTION 22 gauge cold rolled steel welded housing.

Operated LED T8 internal driver light tube(s)\*\*.

- FINISH
- REFLECTOR
- WIRING
- LABELS
- PAGE A-10-LED8

Los Angeles Lighting Mfg. Co. El Monte / California TEL: 626-454-8300 FAX: 626-454-8399 www.lalighting.com