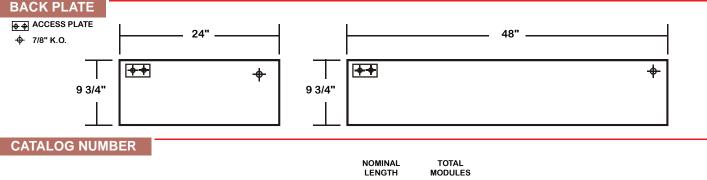

### **GWW210 SERIES - LED T8**

|              | LENGTH | WODUL |
|--------------|--------|-------|
| GWW210-1-2Lx | 2'     | 1     |
| GWW210-1-4Lx | 4'     | 1     |
| GWW210-2-2Lx | 2'     | 2     |
| GWW210-2-4Lx | 4'     | 2     |
|              |        |       |

#### ORDERING GUIDE

Baked white powder coated finish, minimum reflectance 90%, painted after fabrication.

Suitable for damp locations. Compatible with UL Fire-Rated Ceiling Assemblies.

Enhanced aluminum reflectors, 95% reflectance. High reflectance white aluminum reflector available.