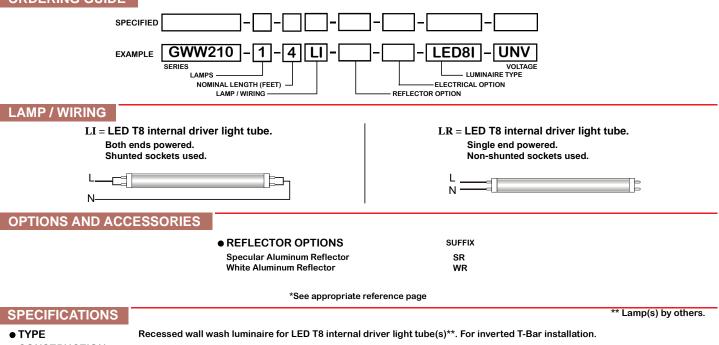

#### ORDERING GUIDE

Baked white powder coated finish, minimum reflectance 90%, painted after fabrication.

Suitable for damp locations. Compatible with UL Fire-Rated Ceiling Assemblies.

Enhanced aluminum reflectors, 95% reflectance. High reflectance white aluminum reflector available.

• CONSTRUCTION 22 gauge cold rolled steel welded housing.

Operated LED T8 internal driver light tube(s)\*\*.

- FINISH
- REFLECTOR
- WIRING
- LABELS
- PAGE A-10-LED8

Los Angeles Lighting Mfg. Co. El Monte / California TEL: 626-454-8300 FAX: 626-454-8399 www.lalighting.com