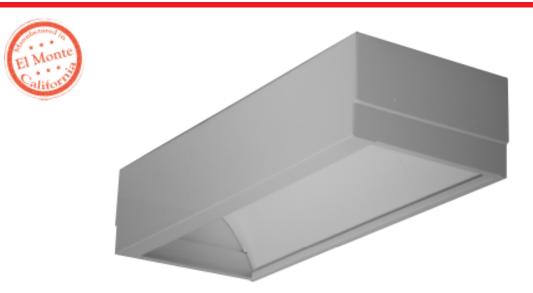

## **T-Bar Recessed Wall Wash Luminaire**

- T-Bar Recessed Wall Wash Luminaire
- For 1" or 1\_1/2" T-Bar Ceiling
- Powder Coated Finish / Painted After Fabrication
- Removable Wiring Access Plate
- Row Mountable
- Suitable for Damp Locations
- Available with:

Fluorescent, LED and LED T8 (Internally Driven) 95% Enhanced Specular Aluminum Reflectors Emergency Battery Pack

Photometric Data and IES Files are Available on www.lalighting.com