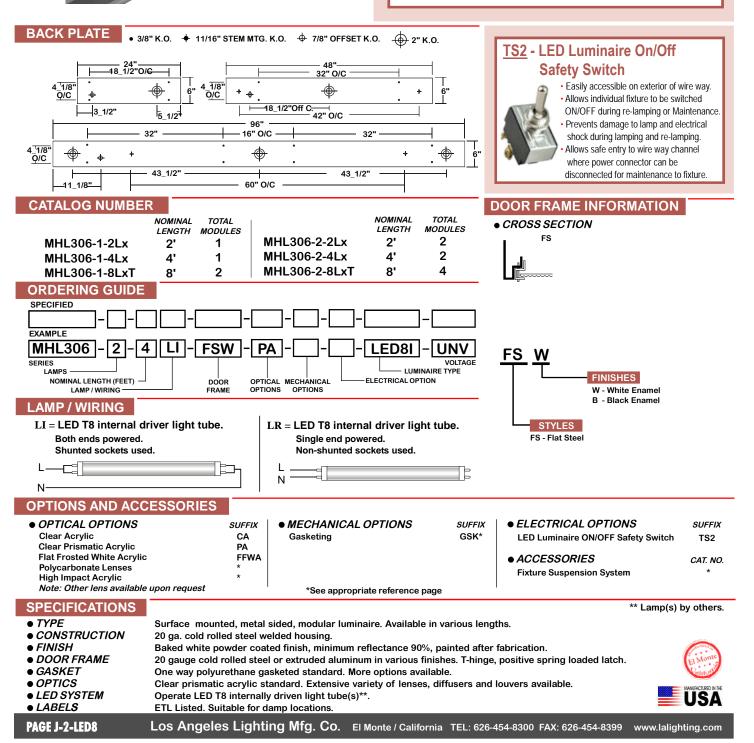

### 6" Width / Metal Sided Luminaire

- 6" Width / Metal Sided Surface Mounted Luminaire
- 20 Gauge Cold Rolled Steel Welded Housing
- Powder Coated Finish / Painted After Fabrication
- Door Frame Screwed at End Corner
- T-Hinges And Spring Loaded Latches
- One Way Polyurethane Gasketed
- Row Mountable / Pendant Mountable
- Suitable for Damp Locations
- Available with:

Fluorescent, LED and LED T8 (Internally Driven) Variety of Lenses

Emergency Battery Pack

Photometric Data and IES Files are Available on www.lalighting.com

#### METAL SIDED - LED T8 (Internally Driven)

#### MHL306 SERIES - LED T8