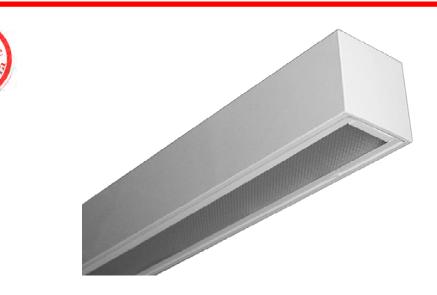

### 6" Width / Metal Sided Luminaire

- 6" Width / Metal Sided Surface Mounted Luminaire
- 20 Gauge Cold Rolled Steel Welded Housing
- Powder Coated Finish / Painted After Fabrication
- Door Frame Screwed at End Corner
- T-Hinges And Spring Loaded Latches
- One Way Polyurethane Gasketed
- Row Mountable / Pendant Mountable
- Suitable for Damp Locations
- Available with:

Fluorescent, LED and LED T8 (Internally Driven) Variety of Lenses

Emergency Battery Pack

Photometric Data and IES Files are Available on www.lalighting.com