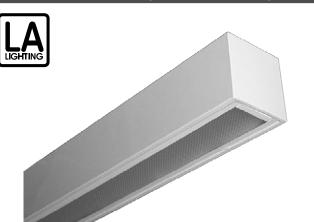

### 6" Width / Metal Sided Luminaire

- 6" Width / Metal Sided Surface Mounted Luminaire
- 20 Gauge Cold Rolled Steel Welded Housing
- Powder Coated Finish / Painted After Fabrication
- Door Frame Screwed at End Corner
- T-Hinges And Spring Loaded Latches
- One Way Polyurethane Gasketed
- Row Mountable / Pendant Mountable
- Suitable for Damp Locations
- Available with:

Fluorescent, LED and LED T8 (Internally Driven) Variety of Lenses

Emergency Battery Pack

Photometric Data and IES Files are Available on www.lalighting.com