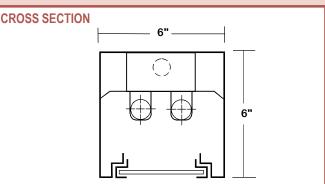

### 6" Width / Metal Sided Luminaire

- 6" Width / Metal Sided Surface Mounted Luminaire
- 20 Gauge Cold Rolled Steel Welded Housing
- Powder Coated Finish / Painted After Fabrication
- Door Frame Screwed at End Corner
- T-Hinges And Spring Loaded Latches
- One Way Polyurethane Gasketed
- Row Mountable / Pendant Mountable
- Suitable for Damp Locations
- Available with: