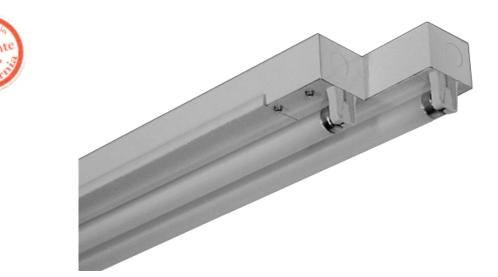

## **Two-Light Staggered Strip Luminaire**

- Two-Light Staggered Strip Luminaire
- 3" Overlap
- 22 Ga. Cold Rolled Steel Housing
- Baked White Polyester Finish
- Screw-On End Caps
- Cover Secured by Two Quarter Turn Fasteners
- Suitable for Damp Locations
- Available with:

Fluorescent, LED and LED T8 (Internally Driven) Asymmetrical Reflectors Emergency Battery Pack

Photometric Data and IES Files are Available on www.lalighting.com