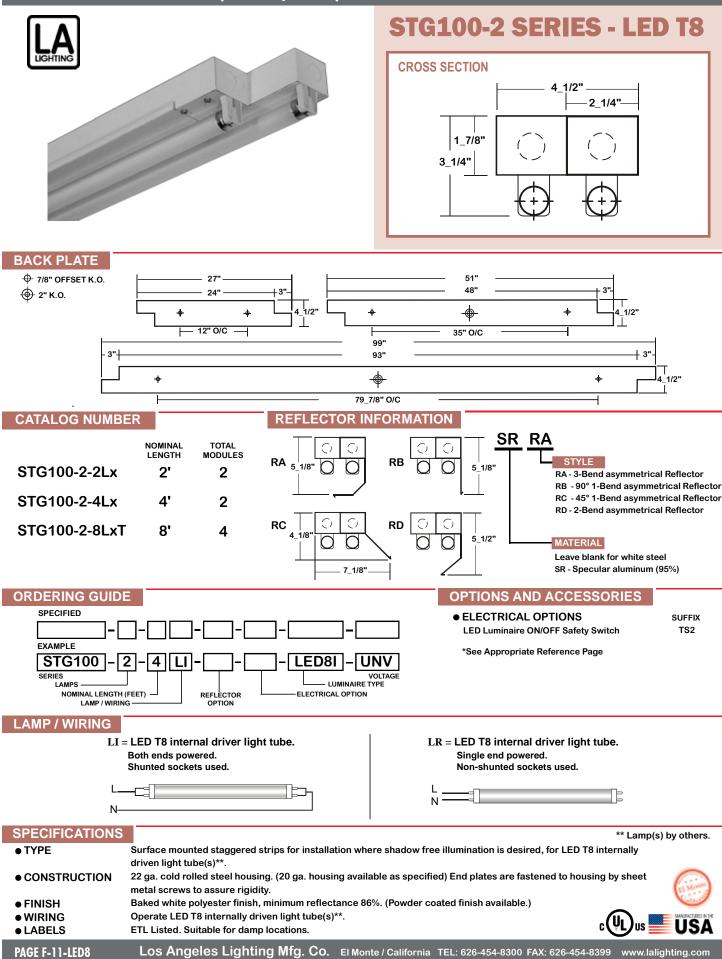

# LIGHTING OPEN COMMERCIAL

## **STG100-2 SERIES**



## **Two-Light Staggered Strip Luminaire**



- Two-Light Staggered Strip Luminaire
- 3" Overlap
- 22 Ga. Cold Rolled Steel Housing
- Baked White Polyester Finish
- Screw-On End Caps
- Cover Secured by Two Quarter Turn Fasteners
- Suitable for Damp Locations
- Available with:

Fluorescent, LED and LED T8 (Internally Driven) Asymmetrical Reflectors Emergency Battery Pack



Photometric Data and IES Files are Available on www.lalighting.com



### LOS ANGELES LIGHTING MFG. CO.

10141 OLNEY ST. / EL MONTE, CA 91731 TEL : 626-454-8300 FAX : 626-454-8399 www.lalighting.com

#### **OPEN COMMERCIAL - LED T8 (Internally Driven)**