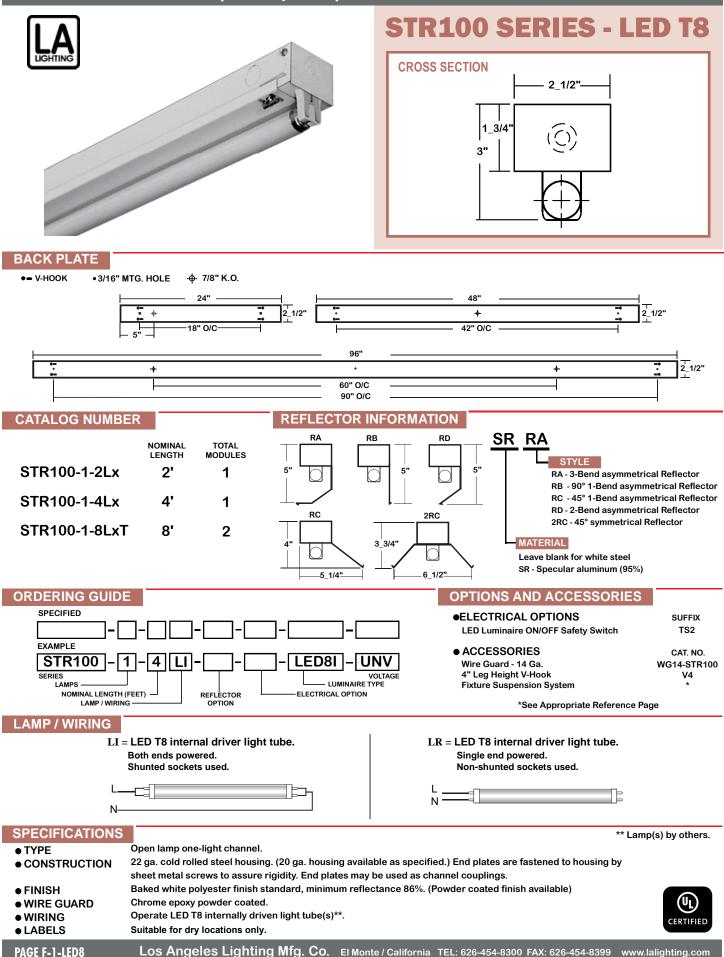

## **OPEN COMMERCIAL - LED T8 (Internally Driven)**

## LIGHTING OPEN COMMERCIAL

- One-Light Strip Luminaire
- 22 Ga. Cold Rolled Steel Housing
- Baked White Polyester Finish
- Screw-On End Caps
- End Plates May be Used as Channel Couplings
- Cover Secured by Two Quarter Turn Fasteners
- Suitable for Damp Locations
- Available with:

Fluorescent, LED and LED T8 (Internally Driven) Asymmetrical or Symmetrical Reflectors Emergency Battery Pack Switch 14 ga. Wire Guard

Photometric Data and IES Files are Available on www.lalighting.com