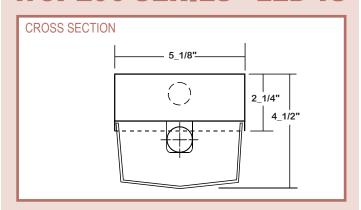

CONSTRUCTION 22 ga. cold rolled steel welded housing. OPTICS Flat white acrylic and clear prismatic acrylic lenses are available.

FINISH Baked white powder coated finish, minimum reflectance 90%, painted after fabrication.