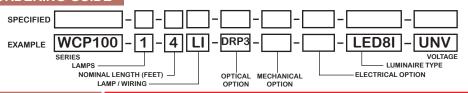

# WRAPAROUND

# WCP100 SERIES



# **Square Metal Sided Wrap Luminaire**





- Powder Coated Finish / Painted After Fabrication
- Lens Secured By Spring Loaded Scissors Clips
- Pendant Mountable
- Suitable for Damp Locations
- Available with:

Fluorescent, LED and LED T8 (Internally Driven)

Variety of Lenses Tamper Proof Screws Emergency Battery Pack



Photometric Data and IES Files are Available on www.lalighting.com



### LOS ANGELES LIGHTING MFG. CO.

10141 OLNEY ST. / EL MONTE, CA 91731

TEL: 626-454-8300 FAX: 626-454-8399

www.lalighting.com

### WRAPAROUND - LED T8 (Internally Driven)



## WCP100 SERIES - LED T8



#### **BACK PLATE**



#### **CATALOG NUMBER**

NOMINAL TOTAL **LENGTH MODULES** WCP100-1-4R 4' 1

WCP100-1-8RT 8' 2

#### **ORDERING GUIDE**



#### TS2 - LED Luminaire On/Off Safety Switch



- · Easily accessible on exterior of wire way.
- Allows individual fixture to be switched ON/OFF during re-lamping or Maintenance.
- Prevents damage to lamp and electrical shock during lamping and re-lamping.
- Allows safe entry to wire way channel where power connector can be disconnected for maintenance to fixture.

#### LAMP / WIRING

LI = LED T8 internal driver light tube. Both ends powered. Shunted sockets used.



LR = LED T8 internal driver light tube. Single end powered. Non-shunted sockets used.



#### **OPTIONS AND ACCESSORIES**

 OPTICAL OPTIONS High Impact Clear Prismatic Acrylic SUFFIX DRP2 MECHANICAL OPTIONS

Wet Location

(Electro Galvanized Steel Housing)

SUFFIX WL

ELECTRICAL OPTIONS

**Fixture Suspension System** 

LED