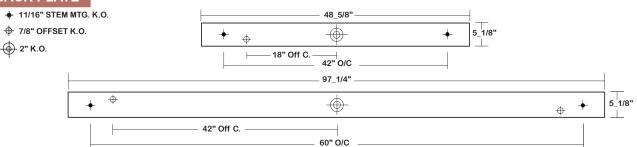

#### **BACK PLATE**

#### **CATALOG NUMBER**

NOMINAL TOTAL **LENGTH MODULES** WCP100-1-4R 4' 1

WCP100-1-8RT 8' 2