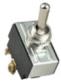

#### TS2 - LED Luminaire On/Off Safety Switch

- · Easily accessible on exterior of wire way.
- Allows individual fixture to be switched ON/OFF during re-lamping or Maintenance.
- Prevents damage to lamp and electrical shock during lamping and re-lamping.
- Allows safe entry to wire way channel where power connector can be disconnected for maintenance to fixture.

LED Luminaire ON/OFF Safety Switch

ACCESSORIES

TS2 CAT, NO.

SUFFIX

\*See appropriate reference page