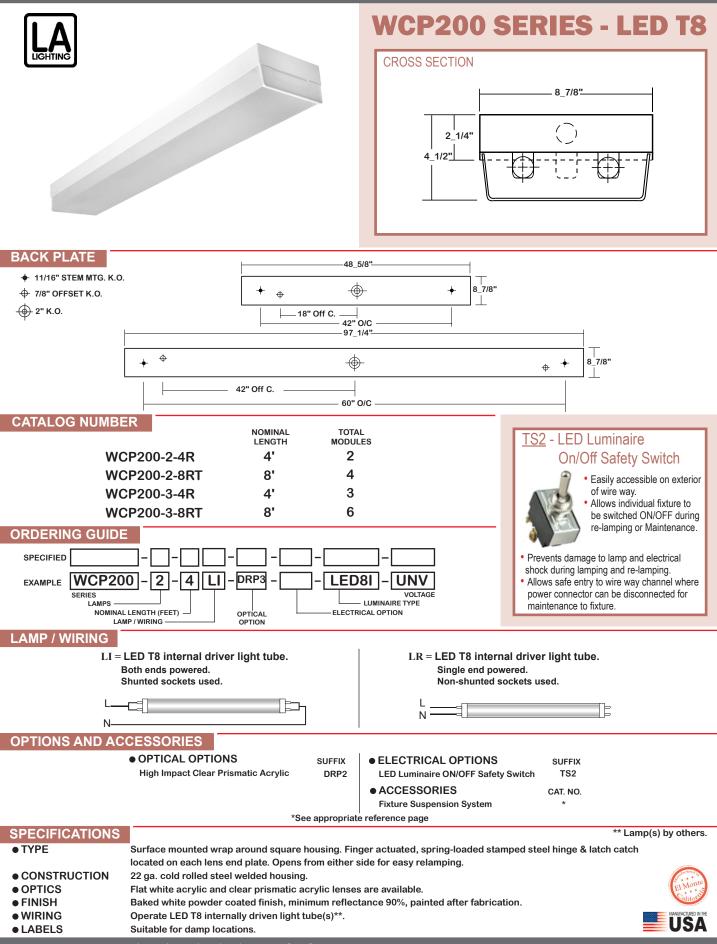

## WRAPAROUND

## WCP200 SERIES

## **Square Metal Sided Wrap Luminaire**

- 2 or 3 Lamp Square Metal Sided Wrap
- Powder Coated Finish / Painted After Fabrication
- Lens Secured By Spring Loaded Scissors Clips
- Pendant Mountable
- Suitable for Damp Locations
- Available with:

Fluorescent, LED and LED T8 (Internally Driven) Variety of Lenses Tamper Proof Screws Emergency Battery Pack

Photometric Data and IES Files are Available on www.lalighting.com

LOS ANGELES LIGHTING MFG. CO. 10141 OLNEY ST. / EL MONTE, CA 91731 TEL: 626-454-8300 FAX: 626-454-8399 www.lalighting.com

## WRAPAROUND - LED T8 (Internally Driven)

Los Angeles Lighting Mfg. Co. El Monte / California TEL: 626-454-8300 FAX: 626-454-8399 www.lalighting.com