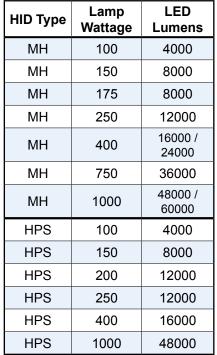

# HID TO LED CROSS REFERENCE

Fixture mounting height, On-center spacing and other factors will affect the LED lumens needed. Please contact your local LA Lighting representative for further assistance.