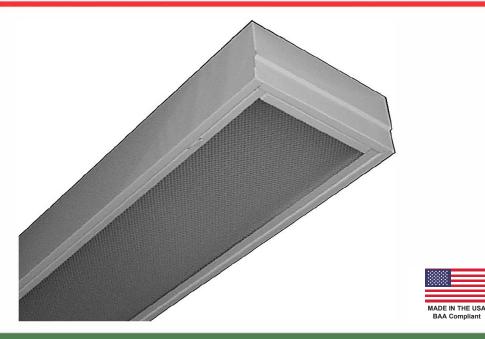

### Class 1000/10000 Clean Room Luminaire

- Class 1000/10000 Clean Room Luminaire For LED T8 Internal Driver Light Tube (by Others)
- For 2" T-Bar Ceiling
- T-Hinge & Spring Loaded Latch
- Inverted Nominal .125 Clear Prismatic Acrylic Lens Standard
- All Parts Are Fitted and Sealed
- Welded And Painted After Fabrication
- Available with:

Heavy Duty Safety Switch