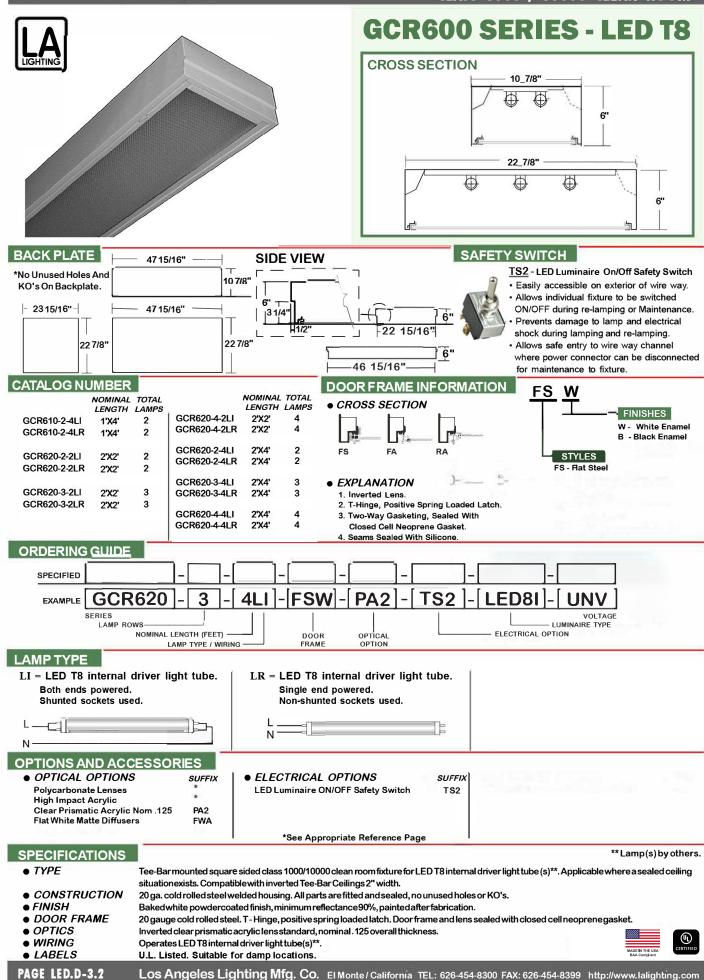

# LED T8 - SPECIAL PURPOSE

## **GCR600 SERIES**

### Class 1000/10000 Clean Room Luminaire

- Class 1000/10000 Clean Room Luminaire For LED T8 Internal Driver Light Tube (by Others)
- For 2" T-Bar Ceiling
- T-Hinge & Spring Loaded Latch
- Inverted Nominal .125 Clear Prismatic Acrylic Lens Standard
- All Parts Are Fitted and Sealed
- Welded And Painted After Fabrication
- Available with:

Heavy Duty Safety Switch

#### LOS ANGELES LIGHTING MFG. CO.

10141 OLNEY ST. / EL MONTE, CA 91731 http://www.lalighting.com

TEL: 626-454-8300 FAX: 626-454-8399