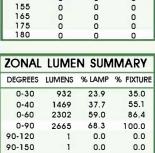

#### GCR620-3-4L-PA-LED8

TEST NO.=LA-T1825 LAMP TYPE=LED T8, 4' NO. OF LAMP=3 LUMENS PERLAMP=1300 WATTS PER LAMP=15 BALLAST FACTOR=1 PHOTOMETRY TYPE=C

| CANDLEPOWER |      |      |       |  |  |
|-------------|------|------|-------|--|--|
| Angle       | End  | 45   | Cross |  |  |
| 0           | 1290 | 1290 | 1290  |  |  |
| 5           | 1232 | 1245 | 1272  |  |  |
| 15          | 1181 | 1162 | 1145  |  |  |
| 25          | 1060 | 1038 | 1043  |  |  |
| 35          | 839  | 857  | 864   |  |  |
| 45          | 615  | 628  | 610   |  |  |
| 55          | 404  | 396  | 378   |  |  |
| 65          | 222  | 221  | 212   |  |  |
| 75          | 115  | 113  | 110   |  |  |
| 85          | 29   | 32   | 30    |  |  |
| 90          | 2    | 2    | 2     |  |  |
| 95          | 0    | 0    | 0     |  |  |
| 105         | 0    | 0    | 0     |  |  |
| 115         | 0    | 0    | 0     |  |  |
| 125         | 0    | 0    | 0     |  |  |
| 135         | 0    | 0    | 0     |  |  |
| 145         | 0    | 0    | 0     |  |  |
| 155         | 0    | 0    | 0     |  |  |
| 165         | 0    | 0    | 0     |  |  |
| 175         | 0    | 0    | 0     |  |  |
| 180         | 0    | 0    | 0     |  |  |

| uminaire | Efficiency | = | 68.3% |  |
|----------|------------|---|-------|--|
|          |            |   |       |  |

2665

0.0

68.3

90-180

0-180

h

| SPACING | CRITERION |
|---------|-----------|
| ALONG   | ACROSS    |
| 1.11    | 1.11      |