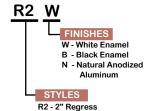

#### **ORDERING GUIDE**

CONSTRUCTION FINISH

**SPECIFICATIONS** 

22 ga. cold rolled steel housing. (20 ga. housing available as specified) Baked white polyester finish, minimum reflectance 86%. (Powder coated finish available.)