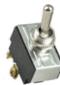

### TS2 - LED Luminaire On/Off Safety Switch

exterior of wire way. Allows individual fixture to be switched ON/OFF

Easily accessible on

- during re-lamping or Maintenance. Prevents damage to lamp and electrical
- shock during lamping and re-lamping. Allows safe entry to wire way channel where power connector can be disconnected for maintenance to fixture.