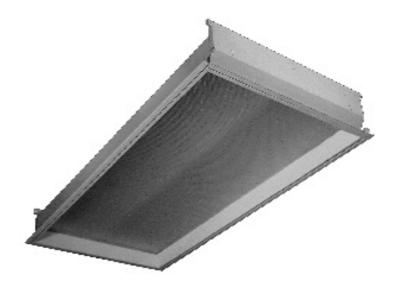

## 6" Depth / T-Bar Recessed Mounted

- 2X4, 6" Depth / T-Bar Recessed Mounted Luminaire
- 22 Gauge Cold Rolled Steel Housing
- 2" Deep Regressed Extruded Aluminum Door Frame
- T-Hinge And Spring Loaded Latch
- One Way Polyurethane Gasketed
- Suitable for Damp Locations
- Available with:

Fluorescent, LED and LED T8 (Internally Driven)
Variety of Lens Options
Emergency Battery Pack

Photometric Data and IES Files are Available on www.lalighting.com