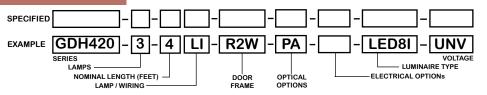

#### **CATALOG NUMBER**

|              | WIDTH X LENGTH | MODULES |
|--------------|----------------|---------|
| GDH420-2-4Lx | 2' X 4'        | 2       |
| GDH420-3-4Lx | 2' X 4'        | 3       |
| GDH420-4-4Lx | 2' X 4'        | 4       |

#### **ORDERING GUIDE**

#### LAMP / WIRING

LI = LED T8 internal driver light tube.

Both ends powered. Shunted sockets used.

#### LR = LED T8 internal driver light tube.

Single end powered. Non-shunted sockets used.

#### **OPTIONS AND ACCESSORIES**

 OPTICAL OPTIONS Clear Acrylic Clear Prismatic Acrylic Flat White Acrylic Polycarbonate Lenses **High Impact Acrylic** 

SUFFIX CA PA **FWA** 

• ELECTRICAL OPTIONS LED Luminaire ON/OFF Safety Switch

SUFFIX TS2

Note: Other lens available upon request \*See appropriate reference page

\*\* Lamp(s) by others.

TYPE

Recessed mounted luminaire available in various lengths and widths. For inverted T-Bar installations.