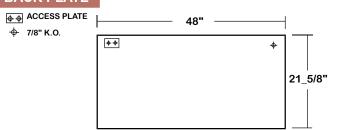

# RECESSED

## **GDH420 SERIES**



## 6" Depth / T-Bar Recessed Mounted





- 2X4, 6" Depth / T-Bar Recessed Mounted Luminaire
- 22 Gauge Cold Rolled Steel Housing
- 2" Deep Regressed Extruded Aluminum Door Frame
- T-Hinge And Spring Loaded Latch
- One Way Polyurethane Gasketed
- Suitable for Damp Locations
- Available with:

Fluorescent, LED and LED T8 (Internally Driven)
Variety of Lens Options
Emergency Battery Pack



Photometric Data and IES Files are Available on www.lalighting.com



## LOS ANGELES LIGHTING MFG. CO.

10141 OLNEY ST. / EL MONTE, CA 91731

TEL: 626-454-8300 FAX: 626-454-8399

www.lalighting.com

### **RECESSED - LED T8 (Internally Driven)**



## **GDH420 SERIES - LED T8** 2x4



#### **BACK PLATE**



#### DOOR FRAME INFORMATION



TOTAL



#### **CATALOG NUMBER**

|              | WIDTH X LENGTH | MODULES |
|--------------|----------------|---------|
| GDH420-2-4Lx | 2' X 4'        | 2       |
| GDH420-3-4Lx | 2' X 4'        | 3       |
| GDH420-4-4Lx | 2' X 4'        | 4       |

NOMINAL

#### **ORDERING GUIDE**



### TS2 - LED Luminaire On/Off Safety Switch



exterior of wire way. Allows individual fixture to be switched ON/OFF

Easily accessible on

- during re-lamping or Maintenance. Prevents damage to lamp and electrical
- shock during lamping and re-lamping. Allows safe entry to wire way channel where power connector can be disconnected for maintenance to fixture.

#### LAMP / WIRING

LI = LED T8 internal driver light tube.

Both ends powered. Shunted sockets used.



#### LR