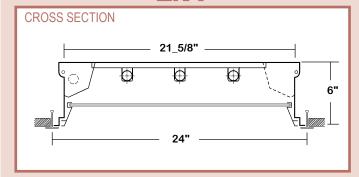

## 6" Depth / T-Bar Recessed Mounted

- 2X4, 6" Depth / T-Bar Recessed Mounted Luminaire
- 22 Gauge Cold Rolled Steel Housing
- 2" Deep Regressed Extruded Aluminum Door Frame
- T-Hinge And Spring Loaded Latch
- One Way Polyurethane Gasketed
- Suitable for Damp Locations
- Available with:

Fluorescent, LED and LED T8 (Internally Driven)
Variety of Lens Options
Emergency Battery Pack

Photometric Data and IES Files are Available on www.lalighting.com