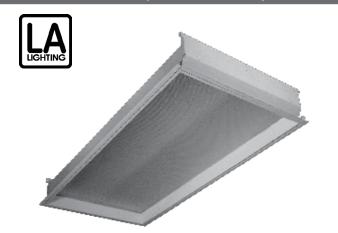

### **RECESSED - LED T8 (Internally Driven)**

## **GDH420 SERIES - LED T8** 2x4