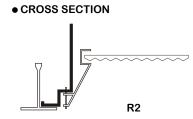

# RECESSED

## **GDH420 SERIES**



## 6" Depth / T-Bar Recessed Mounted





- 2X4, 6" Depth / T-Bar Recessed Mounted Luminaire
- 22 Gauge Cold Rolled Steel Housing
- 2" Deep Regressed Extruded Aluminum Door Frame
- T-Hinge And Spring Loaded Latch
- One Way Polyurethane Gasketed
- Suitable for Damp Locations
- Available with:

Fluorescent, LED and LED T8 (Internally Driven)
Variety of Lens Options
Emergency Battery Pack



Photometric Data and IES Files are Available on www.lalighting.com



## LOS ANGELES LIGHTING MFG. CO.

10141 OLNEY ST. / EL MONTE, CA 91731

TEL: 626-454-8300 FAX: 626-454-8399

www.lalighting.com

### **RECESSED - LED T8 (Internally Driven)**



## **GDH420 SERIES - LED T8** 2x4



#### **BACK PLATE**



#### DOOR FRAME INFORMATION



TOTAL



#### **CATALOG NUMBER**

|              | WIDTH X LENGTH | MODULES |
|--------------|----------------|---------|
| GDH420-2-4Lx | 2' X 4'        | 2       |
| GDH420-3-4Lx | 2' X 4'        | 3       |
| GDH420-4-4Lx | 2' X 4'        | 4       |

NOMINAL

#### **ORDERING GUIDE**



### TS2 - LED Luminaire On/Off Safety Switch



exterior of wire way. Allows individual fixture to be switched ON/OFF

Easily accessible on

- during re-lamping or Maintenance. Prevents damage to lamp and electrical
- shock during lamping and re-lamping. Allows safe entry to wire way channel where power connector can be disconnected for maintenance to fixture.

#### LAMP / WIRING

LI = LED T8 internal driver light tube.

Both ends powered. Shunted sockets used.



#### LR = LED T8 internal driver light