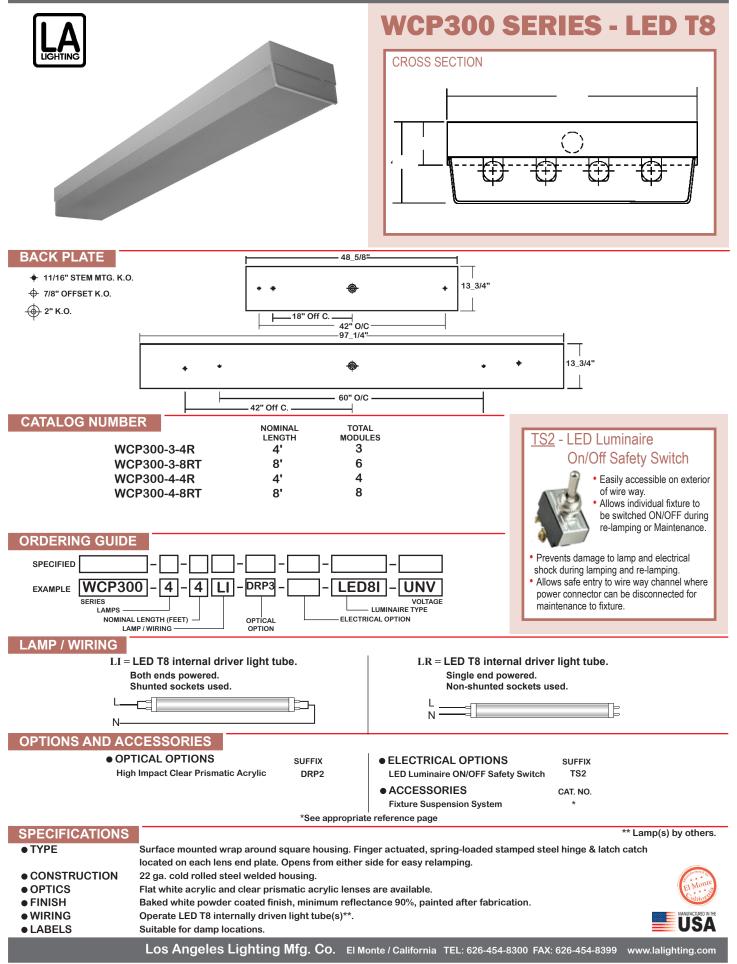

## WRAPAROUND

## WCP300 SERIES



**Square Metal Sided Wrap Luminaire** 



- 2, 3 or 4 Lamp Square Metal Sided Wrap
- Powder Coated Finish / Painted After Fabrication
- Lens Secured By Spring Loaded Scissors Clips
- Pendant Mountable
- Suitable for Damp Locations
- Available with:

Fluorescent, LED and LED T8 (Internally Driven) Variety of Lenses Tamper Proof Screws Emergency Battery Pack



Photometric Data and IES Files are Available on www.lalighting.com



LOS ANGELES LIGHTING MFG. CO. 10141 OLNEY ST. / EL MONTE, CA 91731 TEL: 626-454-8300 FAX: 626-454-8399

www.lalighting.com

## WRAPAROUND - LED T8 (Internally Driven)