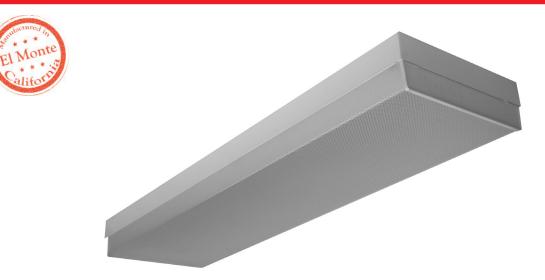

## WCP300 SERIES

**Square Metal Sided Wrap Luminaire** 

- 2, 3 or 4 Lamp Square Metal Sided Wrap
- Powder Coated Finish / Painted After Fabrication
- Lens Secured By Spring Loaded Scissors Clips
- Pendant Mountable
- Suitable for Damp Locations
- Available with:

Fluorescent, LED and LED T8 (Internally Driven) Variety of Lenses Tamper Proof Screws Emergency Battery Pack

Photometric Data and IES Files are Available on www.lalighting.com

LOS ANGELES LIGHTING MFG. CO. 10141 OLNEY ST. / EL MONTE, CA 91731 TEL: 626-454-8300 FAX: 626-454-8399