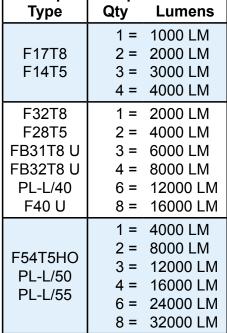

Lamp

Fixture mounting height, On-center spacing and other factors will affect the LED lumens needed. Please contact your local LA Lighting representative for further assistance.

Lamp

**LED** 