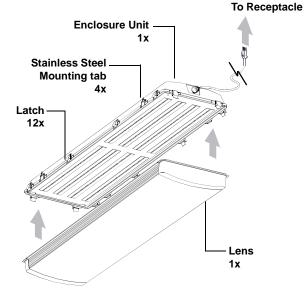

## **INSTALLATION INSTRUCTIONS**

No holes to be drilled through the housing, fixtures are mounted by stainless steel mounting tabs on the side of the fixture

### <u>Step1</u>

Attach mounting hardware\* to the stainless steel mounting tabs. (\* Mounting hardware - chains, cables or brackets are not included.)

### <u>Step2</u>

Remove the lens form the enclosure unit.

### <u>Step4</u>

Reinstall the lens, make sure all twelve latches are tighten. All latches must remain in place in order to maintain water tight.