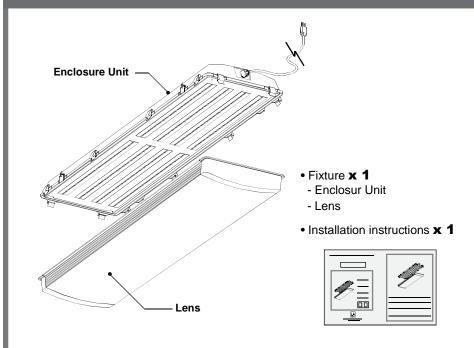

## **INSTALLATION INSTRUCTIONS**

No holes to be drilled through the housing, fixtures are mounted by stainless steel mounting tabs on the side of the fixture

### <u>Step2</u>

Remove the lens form the enclosure unit.