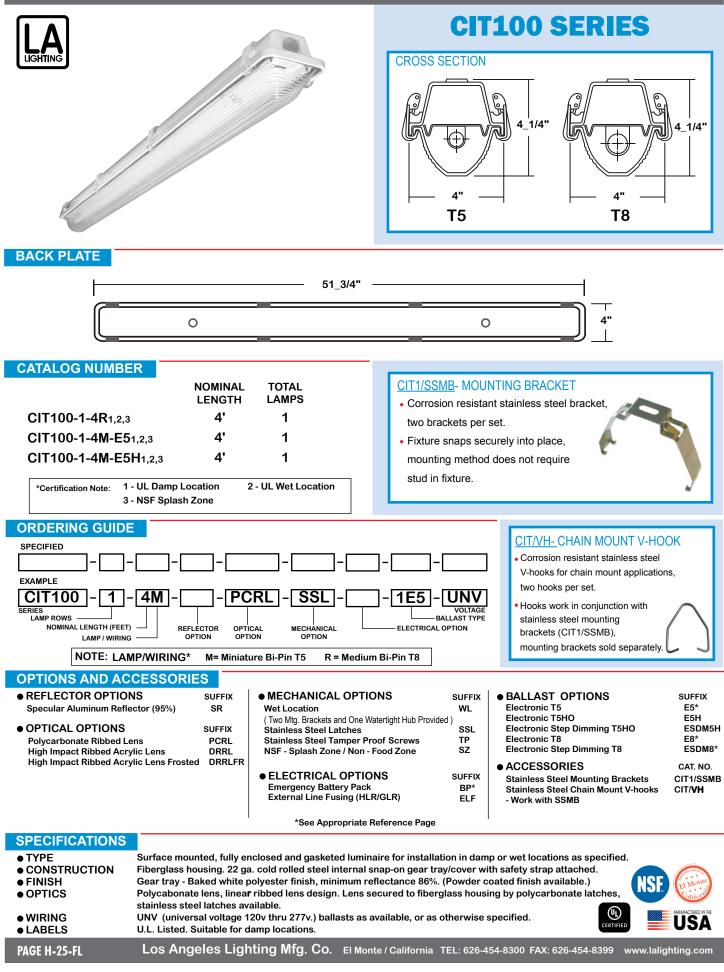

WRAPAROUND

# **CIT100 SERIES**

# **Fully Gasketed Enclosure Luminaire**

- Fiberglass Housing and Polycarbonate Latches
- Poured In Place Polyurethane Gasket
- Polycarbonate Lineal Ribbed Lens
- Suitable for Damp Locations
- IP65 Rated Enclosure
- Available with :

Fluorescent, LED and LED T8 (Internally Driven) Variety of Lenses Stainless Steel Mounting Brackets Stainless Steel Chain Mount V-Hooks Stainless Steel Latches Tamper Proof Screws 95% Enhanced Specular Aluminum Reflectors NSF - Splash Zone / Non-Food Zone