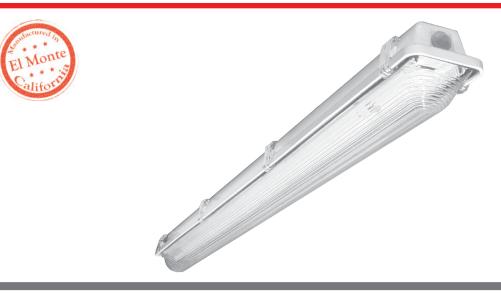

WRAPAROUND

# **Fully Gasketed Enclosure Luminaire**

- Fiberglass Housing and Polycarbonate Latches
- Poured In Place Polyurethane Gasket
- Polycarbonate Lineal Ribbed Lens
- Suitable for Damp Locations
- IP65 Rated Enclosure
- Available with :

Fluorescent, LED and LED T8 (Internally Driven) Variety of Lenses Stainless Steel Mounting Brackets Stainless Steel Chain Mount V-Hooks Stainless Steel Latches Tamper Proof Screws 95% Enhanced Specular Aluminum Reflectors NSF - Splash Zone / Non-Food Zone