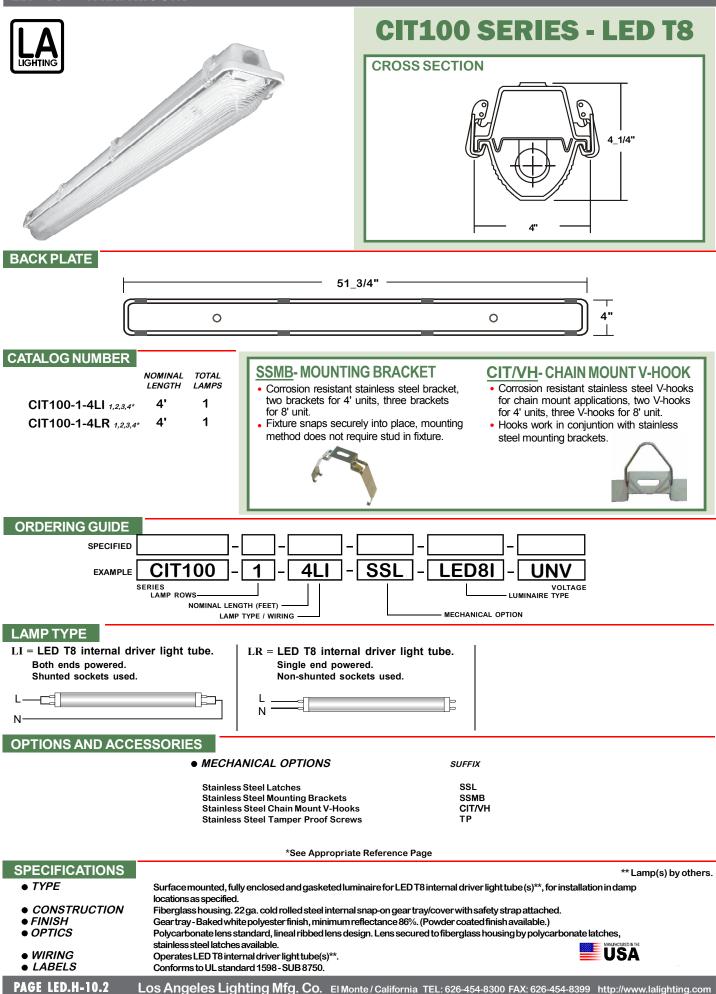

## **Fully Gasketed Enclosure Luminaire**

- 4" Width, Fully Gasketed Enclosure Luminaire For LED T8 Internal Driver Light Tube (by Others)
- Fiberglass Housing and Polycarbonate Latches
- Poured In Place Polyurethane Gasket
- Polycarbonate Ribbed Lens
- Certifications:

Damp Locations IP65 - Dust Tight

- UL Listed / Conforms to UL Standard1598 SUB 8750
- Available with :

Stainless Steel Mounting Brackets Stainless Steel Chain Mount V-Hooks Stainless Steel Latches Tamper Proof Screws