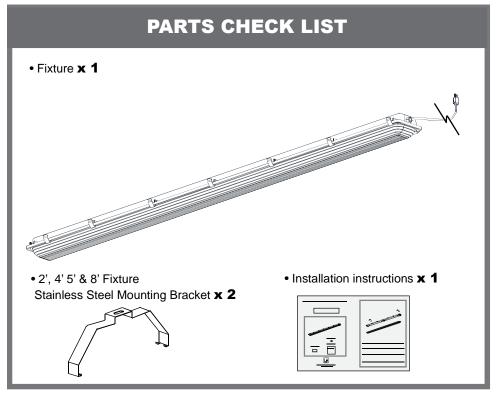

## **INSTALLATION INSTRUCTIONS**

Fixtures are mounted by provided stainless steel mounting brackets without violating watertight integrity.

### Step1

Secure stainless steel mounting brackets to the mounting surface. The brackets can also be attached to chains or 1/4" threaded rods.

#### Step2

Remove the lens form the enclosure unit.

# Step3

Press the fixture housing into the mounting brackets, make sure both side of the fixture edges are firmly grabbed by the brackets.

### Step4

Re-install the lens, make sure all eight latches are tighten.