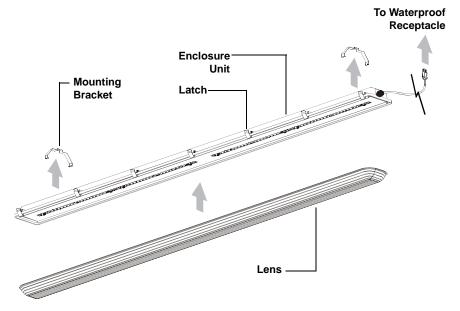

## **INSTALLATION INSTRUCTIONS**

Fixtures are mounted by provided stainless steel mounting brackets without violating watertight integrity.

### Step1

Secure stainless steel mounting brackets to the mounting surface. The brackets can also be attached to chains or 1/4" threaded rods.

#### Step2

Remove the lens form the enclosure unit.

# Step3

Press the fixture housing into the mounting brackets, make sure both side of the fixture edges are firmly grabbed by the brackets.

### Step4

Re-install the lens, make sure all eight latches are tighten.

### Step5

Connect power, water protection of the plug and the connection between plug & receptacle are not automatic, A waterproof enclosure for plug and receptacle is required. The receptacle has to be located above the lighting fixtures.