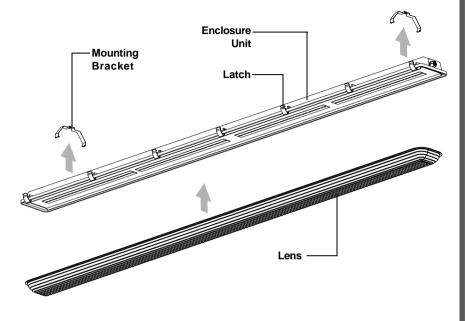

## **INSTALLATION INSTRUCTIONS**

Fixtures are mounted by provided stainless steel mounting brackets without violating watertight integrity.

#### Step2

Remove the lens form the enclosure unit.

## Step3

Press the fixture housing into the mounting brackets, make sure both side of the fixture edges are firmly grabed by the brackets.

#### Step4

Re-install the lens, make sure all eight latches are tighten.