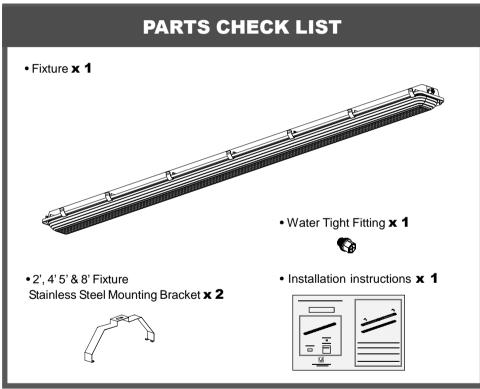

## **INSTALLATION INSTRUCTIONS**

Fixtures are mounted by provided stainless steel mounting brackets without violating watertight integrity.

### Step1

Secure stainless steel mounting brackets to the mounting surface. The brackets can also be attached to chains or 1/4" threaded rods.

#### Step2

Remove the lens form the enclosure unit.

## Step3

Press the fixture housing into the mounting brackets, make sure both side of the fixture edges are firmly grabed by the brackets.

#### Step4

Re-install the lens, make sure all eight latches are tighten.

#### Note:

Use provided fitting to maintain the water tightness when connecting the fixture.