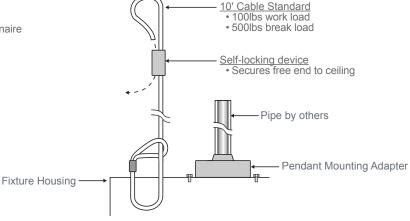

## PENDANT MOUNTING ADAPTER WITH SAFETY CABLE

### **SMA**

- Designed for single point pendant mount applications
- 20 gauge galvanized steel mounting adapter for 3/4" pipe
- · Adapter box serves as enclosure for electrical connection to luminaire
- · Includes safety cable to be attached to building structure
- Must specify RN (Rivet Nut) option in luminaire part number. Example: HBN100-24-4L-RN-DRDM-UNV-2/850HT