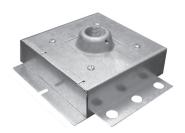

## PENDANT MOUNTING ADAPTER WITH SAFETY CABLE

### **SMA**

- Designed for single point pendant mount applications
- 20 gauge galvanized steel mounting adapter for 3/4" pipe
- · Adapter box serves as enclosure for electrical connection to luminaire
- · Includes safety cable to be attached to building structure
- Must specify RN (Rivet Nut) option in luminaire part number. Example: HBN100-24-4L-RN-DRDM-UNV-2/850HT