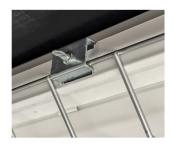

#### STEP 2

Align wire guard clips to luminaire housing, making sure the long side of the clip is positioned closer to the upper (closed) side of the housing.

#### STEP 3

Install the wire guard under the wire guard clip and tighten thumb screws until the wire guard is firmly secured to the housing. Make sure wire guard is positioned inside ends of housing.

Wire guard installed on 4' HBN100