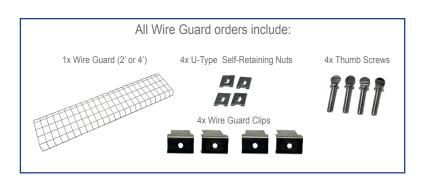

## **Wire Guard Installation Instructions**

| Wire Guard Number | Luminaire              | Length |
|-------------------|------------------------|--------|
| WG11-HBN100-2L    | HBN100 (LED)           | 2'     |
| WG11-HBN100-4L    | HBN100 (LED)           | 4'     |
| WG11-HBN100-4     | HBN100 (Fluo/LED Tube) | 4'     |
| WG11-HBN200-4     | HBN200                 | 4'     |