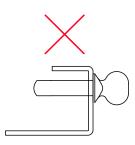

#### STEP 1

Install self-retaining nuts in grooves along sides of luminaire housing. Flat surface of nut must face outside, and holes in nuts must align with holes in housing.

#### STEP 2

Align wire guard clips to luminaire housing, making sure the long side of the clip is positioned closer to the upper (closed) side of the housing.

#### STEP 3

Install the wire guard under the wire guard clip and tighten thumb screws until the wire guard is firmly secured to the housing. Make sure wire guard is positioned inside ends of housing.

Wire guard installed on 4' HBN100