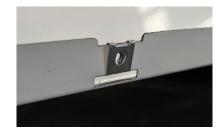

#### STEP 2

Align wire guard clips to luminaire housing, making sure the long side of the clip is positioned closer to the upper (closed) side of the housing.