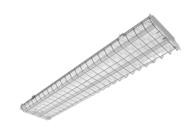

#### STEP 3

Install the wire guard under the wire guard clip and tighten thumb screws until the wire guard is firmly secured to the housing. Make sure wire guard is positioned inside ends of housing.

Wire guard installed on 4' HBN100