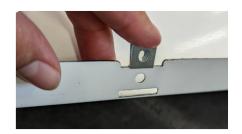

#### STEP 1

Install self-retaining nuts in grooves along sides of luminaire housing. Flat surface of nut must face outside, and holes in nuts must align with holes in housing.