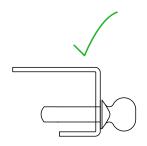

#### STEP 1

Install self-retaining nuts in grooves along sides of luminaire housing. Flat surface of nut must face outside, and holes in nuts must align with holes in housing.

#### STEP 2

Align wire guard clips to luminaire housing, making sure the long side of the clip is positioned closer to the upper (closed) side of the housing.

#### STEP 3

Install the wire guard under the wire guard clip and tighten thumb screws until the wire guard is firmly secured to the housing. Make sure wire guard is positioned inside ends of housing.

Wire guard installed on 4' HBN100