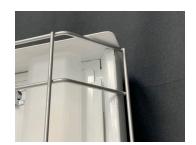

#### STEP 3

Install the wire guard under the wire guard clip and tighten thumb screws until the wire guard is firmly secured to the housing. Make sure wire guard is positioned inside ends of housing.

Wire guard installed on 4' HBN100