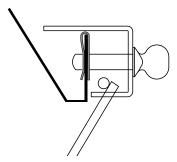

#### STEP 3

Install the wire guard under the wire guard clip and tighten thumb screws until the wire guard is firmly secured to the housing. Make sure wire guard is positioned inside ends of housing.

Wire guard installed on 4' HBN100