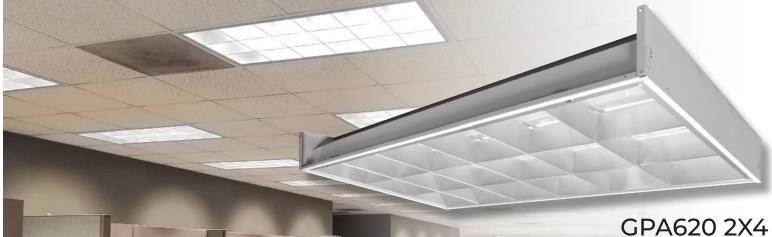

# PARABOLIC LUMINAIRES

# The Classic Solution for Low-Glare Applications

Parabolic luminaires have long been used in offices and classrooms for their unique ability to reduce glare and distribute light evenly. L.A. Lighting offers a full line of parabolic luminaires, with grid-mounted, flanged, and surface-mounted models available in both LED and fluorescent. A range of louver configurations, control options, and lumen packages make customizing a parabolic luminaire from L.A. Lighting a snap.

## Applications: Offices, Classrooms, Retail

MPA620 Surface-Mounted 2x4

Parabolic luminaires are available in a range of sizes and mounting styles. Visit www.lalighting.com for more.