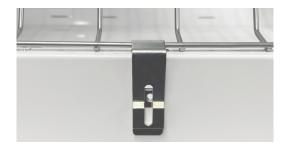

### STEP 3

From the outside of the housing, insert the thumb screw through the wire guard clip and the self-retaining nut. Gradually tighten the thumb screw to lock the wire guard in place against the housing.