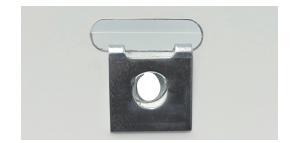

## STEP 1

Install self-retaining nuts in slots along sides of luminaire housing. Flat surface of nut must face outside, and holes in nuts must align with holes in housing.

### STEP 3

From the outside of the housing, insert the thumb screw through the wire guard clip and the self-retaining nut. Gradually tighten the thumb screw to lock the wire guard in place against the housing.