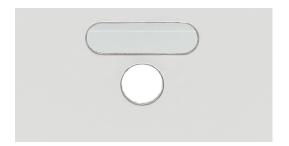

## STEP 1

Install self-retaining nuts in slots along sides of luminaire housing. Flat surface of nut must face outside, and holes in nuts must align with holes in housing.