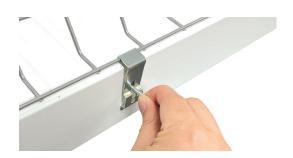

#### STEP 2

Place the wire guard on the housing and the wire guard clips over it.

### STEP 3

From the outside of the housing, insert the thumb screw through the wire guard clip and the self-retaining nut. Gradually tighten the thumb screw to lock the wire guard in place against the housing.