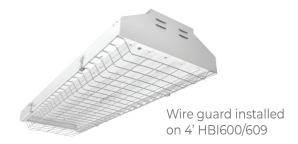

# Wire Guard Installation Instructions

Wire Guard Number Luminaire Length

**WG11-HBI600-4** HBI600 47 **WG11-HBI609-4** HBI609 47