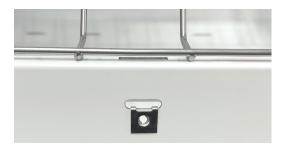

#### STEP 2

Place the wire guard on the housing and the wire guard clips over it.

### STEP 3

From the outside of the housing, insert the thumb screw through the wire guard clip and the self-retaining nut. Gradually tighten the thumb screw to lock the wire guard in place against the housing.