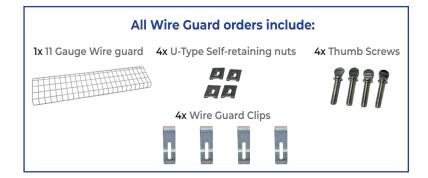

# Wire Guard Installation Instructions

Wire Guard Number Luminaire Length

**WG11-HBI600-4** HBI600 47 **WG11-HBI609-4** HBI609 47