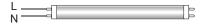

# LAMP WIRING

- I Internally Driven LED tube
- Both ends powered
- Shunted sockets

## R - Internally Driven LED tube

- Single end powered
- Non-shunted sockets