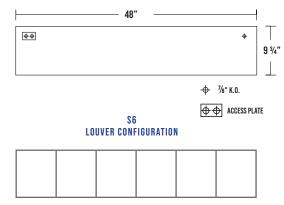

# ORDERING GUIDE

| EXAMPLE: GPA310-1-4LI-S6-TS2-LED8I-UNV                 |                                      |                   |                                                                                       |                                                                   |                                                    |                                                                                                                                                                                                          |         |  |  |
|--------------------------------------------------------|--------------------------------------|-------------------|---------------------------------------------------------------------------------------|-------------------------------------------------------------------|----------------------------------------------------|----------------------------------------------------------------------------------------------------------------------------------------------------------------------------------------------------------|---------|--|--|
| SERIES                                                 | LAMPS                                | NOMINAL<br>LENGTH | LAMP WIRING                                                                           | LOUVER<br>CONFIGURATION                                           | ELECTRICAL                                         | LUMINAIRE TYPE                                                                                                                                                                                           | VOLTAGE |  |  |
| GPA310                                                 |                                      | 4L                |                                                                                       |                                                                   |                                                    |                                                                                                                                                                                                          | UNV     |  |  |
| GPA310 • Recessed Parabolic Troffer for T-Bar Ceilings | 1 • 1 Lamps  2 • 2 Lamps 3 • 3 Lamps | 4L<br>• 4'        | Both Ends Powered,<br>Shunted Sockets      Single End Powered,<br>Non-shunted Sockets | • Semi-Specular Low<br>Iridescent Aluminum<br>(1 Rows of 6 Cells) | TS2 • Safety Switch  *Leave blank if not specified | LED8I  T8 LED Tube (Both Ends Powered)  LED8R  T8 LED Tube (Single End Powered)  LED5I  T5 LED Tube (Both Ends Powered)  LED5R  T5 LED Tube (Both Ends Powered)  LED5R  T5 LED Tube (Single End Powered) | UNV     |  |  |