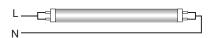

# LAMP WIRING

- I Internally Driven LED tube
- Both ends powered
- Shunted sockets

## R - Internally Driven LED tube

- Single end powered
- Non-shunted sockets