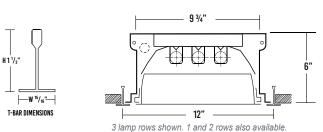

# DIMENSIONS

**CROSS SECTION** 

#### BACKPLATE

#### OPTICAL

Nominal 3" deep aluminum parabolic louvers