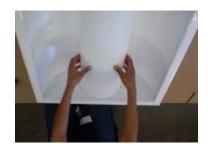

) or quarter-turn fasteners (on fluorescent models), then remove LED plate/wireway cover. Wire fixture in accordance with National Electrical Code (NEC) and any applicable local code requirements.
- **Step 2** Position each Side Reflector so the flat side faces the outside of the housing. Slide the outer edge of the reflector under the lip of the housing, and slide the tabs on the inside of the reflector into the slots on the inner brackets.







Wireway cover removal

**Step 3** Remove protective film from reflectors. Reinstall LED plate/wireway cover on housing.



**Step 4** Install Center Basket Clips by sliding the clips into the holes on the housing and securing them in place with the provided Sheet Metal Screws.



Step 5 Carefully press Center Basket onto Center Basket Clips.