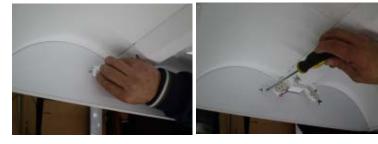

Wireway cover removal

**Step 3** Remove protective film from reflectors. Reinstall LED plate/wireway cover on housing.

**Step 4** Install Center Basket Clips by sliding the clips into the holes on the housing and securing them in place with the provided Sheet Metal Screws.