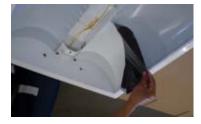

## FIC110 Reflector/Center Basket Installation Instructions

<u>PARTS LIST</u> Fixture Housing, 1x Side Reflector, 2x Center Basket, 1x

Center Basket Clip, 4x Sheet Metal Screw, 4x

- Step 1 Disconnect power to circuit. Install Fixture Housing within ceiling opening. Release screws (on LED models) or quarter-turn fasteners (on fluorescent models), then remove LED plate/wireway cover. Wire fixture in accordance with National Electrical Code (NEC) and any applicable local code requirements.
- **Step 2** Position each Side Reflector so the flat side faces the outside of the housing. Slide the outer edge of the reflector under the lip of the housing, and slide the tabs on the inside of the reflector into the slots on the inner brackets.

Wireway cover removal

**Step 3** Remove protective film from reflectors. Reinstall LED plate/wireway cover on housing.

**Step 4** Install Center Basket Clips by sliding the clips into the holes on the housing and securing them in place with the provided Sheet Metal Screws.