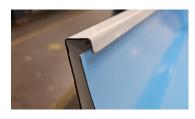

## FIC110 Reflector/Center Basket Installation Instructions

<u>PARTS LIST</u> Fixture Housing, 1x Side Reflector, 2x Center Basket, 1x

Center Basket Clip, 4x Sheet Metal Screw, 4x

- Step 1 Disconnect power to circuit. Install Fixture Housing within ceiling opening. Release screws (on LED models) or quarter-turn fasteners (on fluorescent models), then remove LED plate/wireway cover. Wire fixture in accordance with National Electrical Code (NEC) and any applicable local code requirements.
- **Step 2** Position each Side Reflector so the flat side faces the outside of the housing. Slide the outer edge of the reflector under the lip of the housing, and slide the tabs on the inside of the reflector into the slots on the inner brackets.