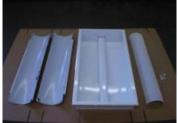

## FIC110 Reflector/Center Basket Installation Instructions

<u>PARTS LIST</u> Fixture Housing, 1x Side Reflector, 2x Center Basket, 1x

Center Basket Clip, 4x Sheet Metal Screw, 4x

- Step 1 Disconnect power to circuit. Install Fixture Housing within ceiling opening. Release screws (on LED models) or quarter-turn fasteners (on fluorescent models), then remove LED plate/wireway cover. Wire fixture in accordance with National Electrical Code (NEC) and any applicable local code requirements.
- **Step 2** Position each Side Reflector so the flat side faces the outside of the housing. Slide the outer edge of the reflector under the lip of the housing, and slide the tabs on the inside of the reflector into the slots on the inner brackets.