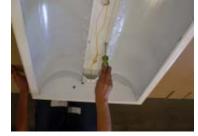

Drawing Number: IN1033\_FIC110

## FIC110 Reflector/Center Basket Installation Instructions

<u>PARTS LIST</u> Fixture Housing, 1x Side Reflector, 2x Center Basket, 1x

Center Basket Clip, 4x Sheet Metal Screw, 4x



- Step 1 Disconnect power to circuit. Install Fixture Housing within ceiling opening. Release screws (on LED models) or quarter-turn fasteners (on fluorescent models), then remove LED plate/wireway cover. Wire fixture in accordance with National Electrical Code (NEC) and any applicable local code requirements.
- **Step 2** Position each Side Reflector so the flat side faces the outside of the housing. Slide the outer edge of the reflector under the lip of the housing, and slide the tabs on the inside of the reflector into the slots on the inner brackets.







Wireway cover removal

**Step 3** Remove protective film from reflectors. Reinstall LED plate/wireway cover on housing.



**Step 4** Install Center Basket Clips by sliding the clips into the holes on the housing and securing them in place with the provided Sheet Metal Screws.



Step 5 Carefully press Center Basket onto Center Basket Clips.