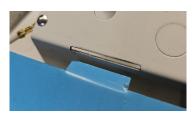

Wireway cover removal

**Step 3** Remove protective film from reflectors. Reinstall LED plate/wireway cover on housing.

**Step 4** Install Center Basket Clips by sliding the clips into the holes on the housing and securing them in place with the provided Sheet Metal Screws.